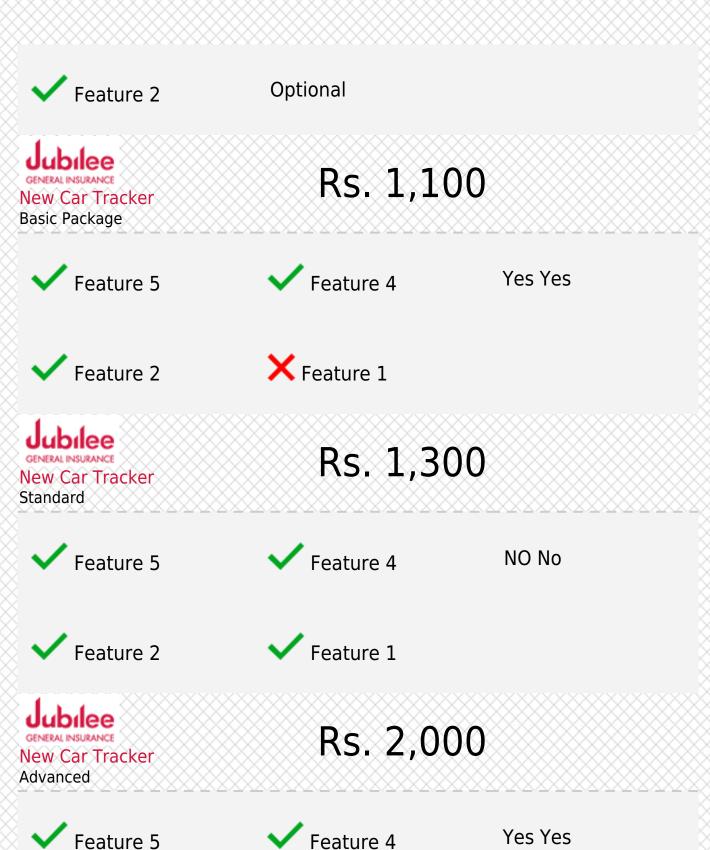

vehicle tracker

| ABC Car Tracker | EFU Life | Basic         | Rs. 1,000 |
|-----------------|----------|---------------|-----------|
| ABC Car Tracker | EFU Life | Standard      | Rs. 1,500 |
| ABC Car Tracker | EFU Life | Advanced      | Rs. 2,100 |
| New Car Tracker | Jubilee  | Basic Package | Rs. 1,100 |
| New Car Tracker | Jubilee  | Standard      | Rs. 1,300 |
| New Car Tracker | Jubilee  | Advanced      | Rs. 2,000 |

## Rs. 1,000

No NO

Rs. 1,500

Yes Yes

Rs. 2,100

Yes Yes