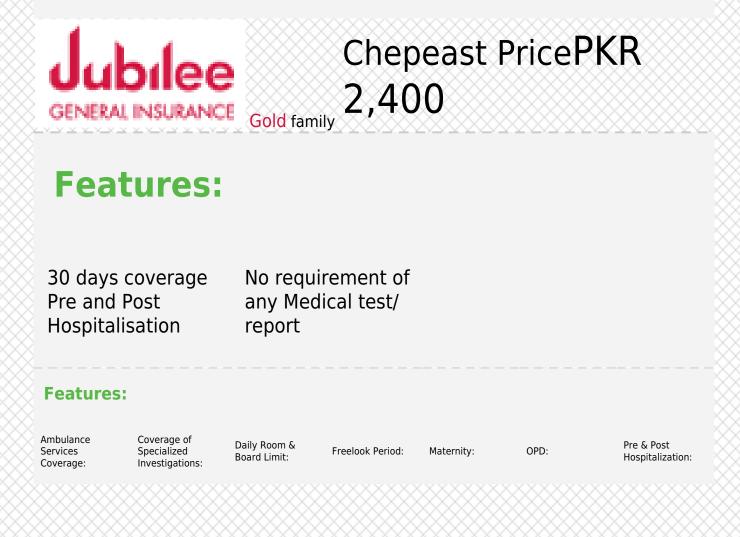

## **Health Insurance**

For

family

|                       |                          | Family plan                                                                                                                                                                                            |
|-----------------------|--------------------------|--------------------------------------------------------------------------------------------------------------------------------------------------------------------------------------------------------|
| Rs 375,000 for family | 2 Hospitals<br>in lahore | Package4444HusbandPackageWifePackageChildren 1PackageChildren 2PackageChildren 31100Children 41100Husband,Wife & 2 Children(s)Included in this packageother member includeadditionally in package.     |
| Rs 275,000 for family | 2 Hospitals<br>in lahore | GoldPackage2400HusbandPackageWifePackageChildren 1PackageChildren 2PackageChildren 31000Children 41000Husband,Wife & 2 Children(s)Included in this packageother member includeadditionally in package. |
|                       |                          | Rs 373,000 for family in labore                                                                                                                                                                        |