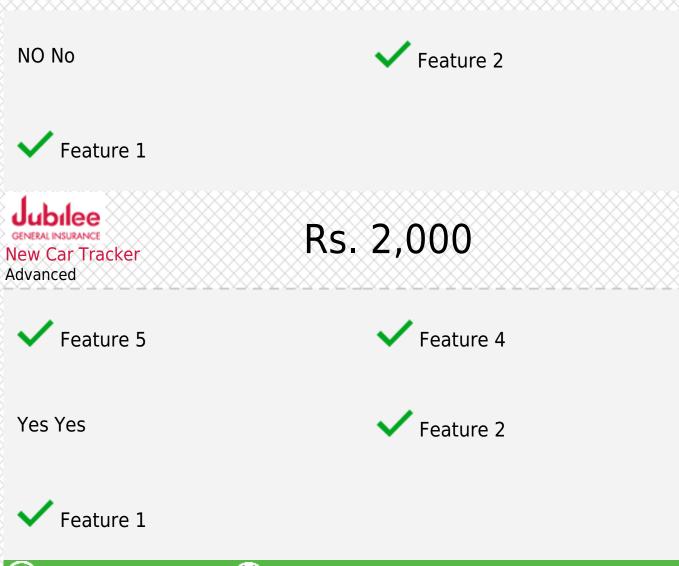

vehicle tracker

| ABC Car Tracker | EFU Life | Basic         | Rs. 1,000 |
|-----------------|----------|---------------|-----------|
| ABC Car Tracker | EFU Life | Standard      | Rs. 1,500 |
| ABC Car Tracker | EFU Life | Advanced      | Rs. 2,100 |
| New Car Tracker | Jubilee  | Basic Package | Rs. 1,100 |
| New Car Tracker | Jubilee  | Standard      | Rs. 1,300 |
| New Car Tracker | Jubilee  | Advanced      | Rs. 2,000 |