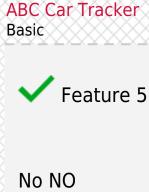

vehicle tracker

| ABC Car Tracker | EFU Life | Basic         | Rs. 1,000 |
|-----------------|----------|---------------|-----------|
| ABC Car Tracker | EFU Life | Standard      | Rs. 1,500 |
| ABC Car Tracker | EFU Life | Advanced      | Rs. 2,100 |
| New Car Tracker | Jubilee  | Basic Package | Rs. 1,100 |
| New Car Tracker | Jubilee  | Standard      | Rs. 1,300 |
| New Car Tracker | Jubilee  | Advanced      | Rs. 2,000 |