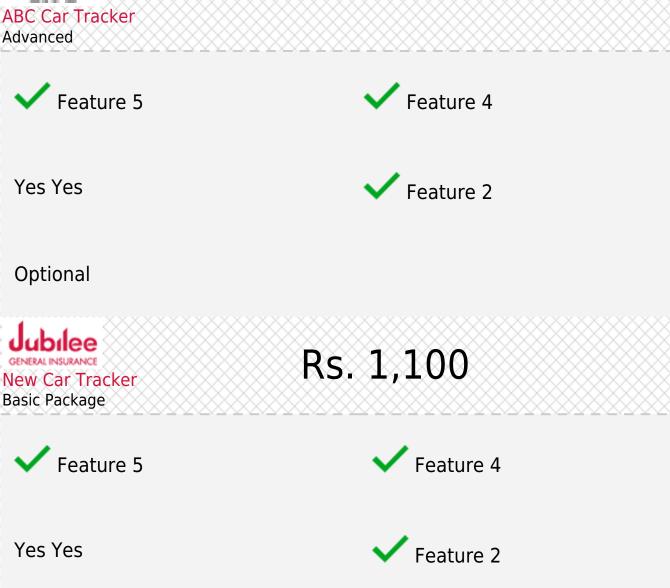

vehicle tracker

| ABC Car Tracker | EFU Life | Basic         | Rs. 1,000 |
|-----------------|----------|---------------|-----------|
| ABC Car Tracker | EFU Life | Standard      | Rs. 1,500 |
| ABC Car Tracker | EFU Life | Advanced      | Rs. 2,100 |
| New Car Tracker | Jubilee  | Basic Package | Rs. 1,100 |
| New Car Tracker | Jubilee  | Standard      | Rs. 1,300 |
| New Car Tracker | Jubilee  | Advanced      | Rs. 2,000 |