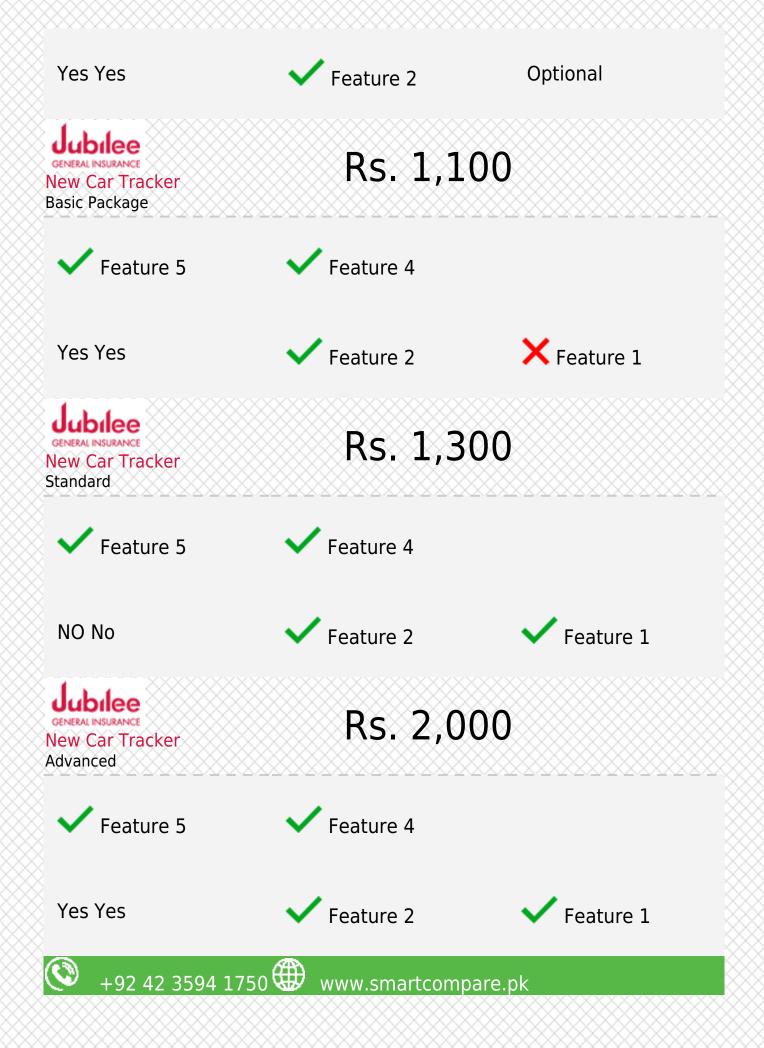

## vehicle tracker

| * * * * * * * * * * * * * * * | * * * * * * * * * * * * * * * * * | * * * * * * * * * * * * * * * * |           |
|-------------------------------|-----------------------------------|---------------------------------|-----------|
| ABC Car Tracker               | EFU Life                          | Basic                           | Rs. 1,000 |
| ABC Car Tracker               | EFU Life                          | Standard                        | Rs. 1,500 |
| ABC Car Tracker               | EFU Life                          | Advanced                        | Rs. 2,100 |
| New Car Tracker               | Jubilee                           | Basic Package                   | Rs. 1,100 |
| New Car Tracker               | Jubilee                           | Standard                        | Rs. 1,300 |
| New Car Tracker               | Jubilee                           | Advanced                        | Rs. 2,000 |