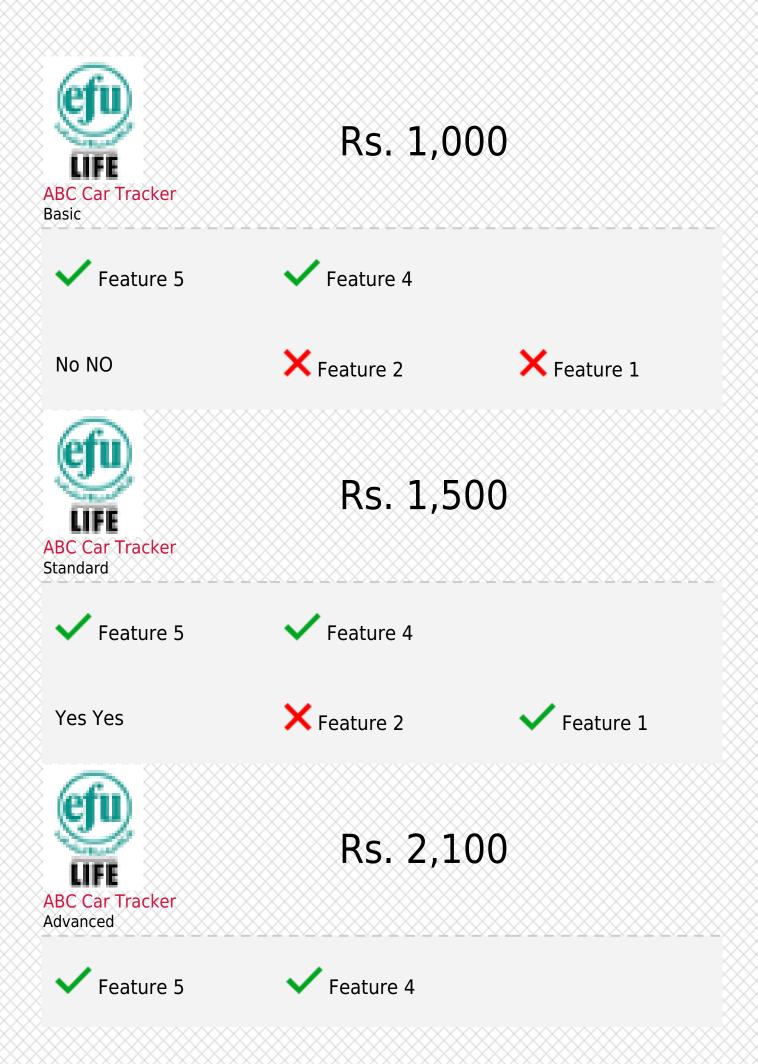

## vehicle tracker

| * * * * * * * * * * * * * * * | * * * * * * * * * * * * * * * * * | * * * * * * * * * * * * * * * * |           |
|-------------------------------|-----------------------------------|---------------------------------|-----------|
| ABC Car Tracker               | EFU Life                          | Basic                           | Rs. 1,000 |
| ABC Car Tracker               | EFU Life                          | Standard                        | Rs. 1,500 |
| ABC Car Tracker               | EFU Life                          | Advanced                        | Rs. 2,100 |
| New Car Tracker               | Jubilee                           | Basic Package                   | Rs. 1,100 |
| New Car Tracker               | Jubilee                           | Standard                        | Rs. 1,300 |
| New Car Tracker               | Jubilee                           | Advanced                        | Rs. 2,000 |