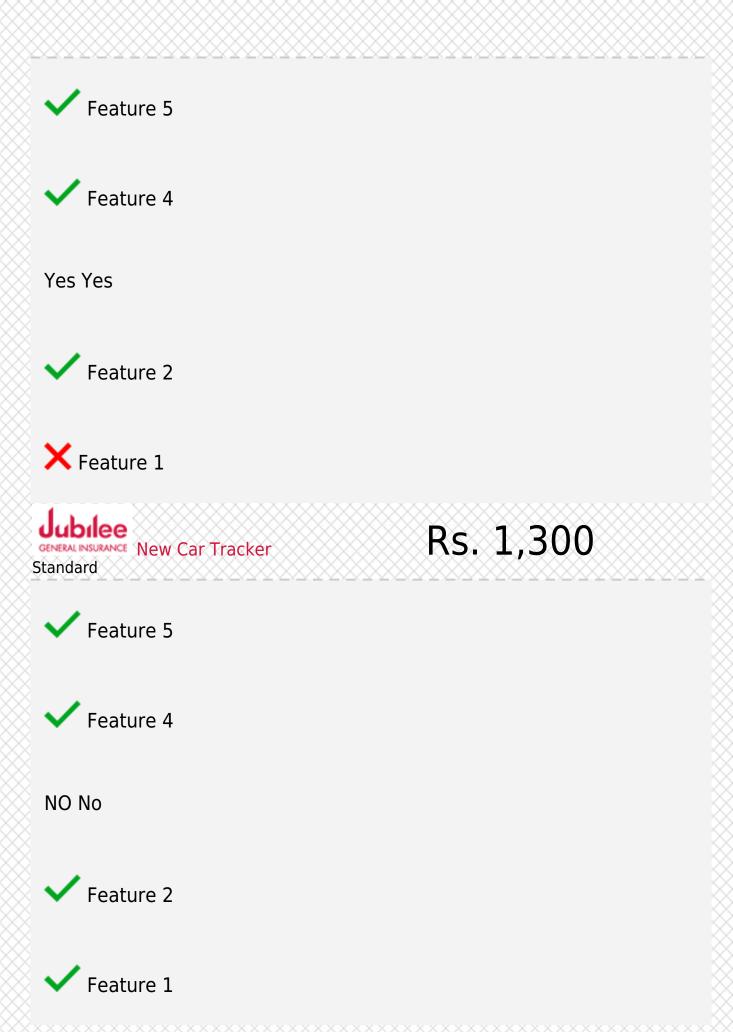

vehicle tracker

| ABC Car Tracker | EFU Life | Basic         | Rs. 1,000 |
|-----------------|----------|---------------|-----------|
| ABC Car Tracker | EFU Life | Standard      | Rs. 1,500 |
| ABC Car Tracker | EFU Life | Advanced      | Rs. 2,100 |
| New Car Tracker | Jubilee  | Basic Package | Rs. 1,100 |
| New Car Tracker | Jubilee  | Standard      | Rs. 1,300 |
| New Car Tracker | Jubilee  | Advanced      | Rs. 2,000 |

Rs. 1,000

No NO

Rs. 1,500

Yes Yes

Rs. 2,100

Yes Yes

Optional

Rs. 1,100

Rs. 2,000

Advanced

Yes Yes