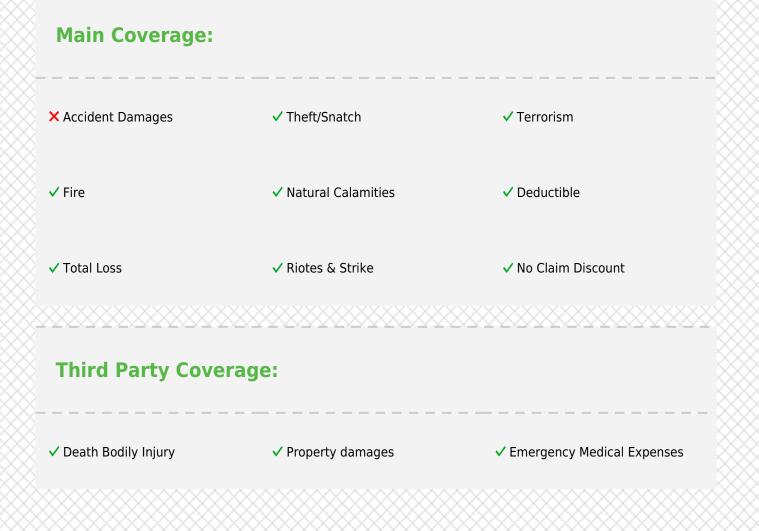

# Main Coverage: X Accident Damages X Theft/Snatch X Terrorism Y Fire X Natural Calamities Y Deductible Y Total Loss Y Riotes & Strike Y No Claim Discount Third Party Coverage: Y Property damages Y Emergency Medical Expenses