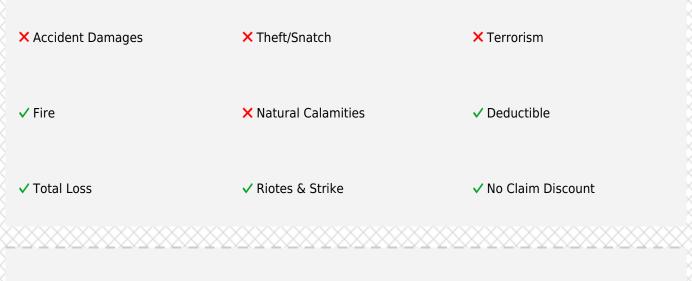

n is generated from the Magic Mayo system and shows you all the options available for your insurance for the following search criteria: You searched for:

### Car Insurance Audi - A3

with a value of PKR 500,000

| insurance         | Premium Rate | Plan Name  | Amount                         |
|-------------------|--------------|------------|--------------------------------|
| GENERAL INSURANCE | 1.25%        | Plan Title | Rs. 6,606 premium/year         |
|                   | 2%           | Title Plan | Rs. 22,000 premium/year        |
| efu<br>LIFE       | 2.1%         | Title      | <b>Rs. 21,500</b> premium/year |



**Rs.** 6

#### Main Coverage:



#### **Third Party Coverage:**

✓ Death Bodily Injury

✓ Property damages
✓ Emergency Medical Expenses



Rs. 22

#### Main Coverage:



#### **Third Party Coverage:**

✓ Death Bodily Injury

× Property damages ✓ Emergency Medical Expenses



### Rs. 21