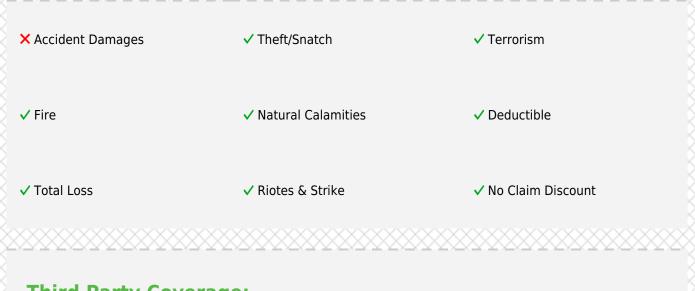

# 

## **INSURANCE QUOTATION**

This quotation is generated from the Magic Mayo system and shows you all the options available for your insurance for the following search criteria: You searched for:

### Car Insurance Audi - A3

with a value of PKR 500,000

| insurance         | Premium Rate | Plan Name  | Amount                         |
|-------------------|--------------|------------|--------------------------------|
| GENERAL INSURANCE | 1.25%        | Plan Title | Rs. 6,606 premium/year         |
|                   | 2%           | Title Plan | Rs. 22,000 premium/year        |
| efu<br>LIFE       | 2.1%         | Title      | <b>Rs. 21,500</b> premium/year |



**Rs.** 6

#### Main Coverage:



#### **Third Party Coverage:**

✓ Death Bodily Injury

✓ Property damages
✓ Emergency Medical Expenses



Rs. 22

#### Main Coverage:



#### **Third Party Coverage:**

✓ Death Bodily Injury

× Property damages ✓ Emergency Medical Expenses



### Rs. 21